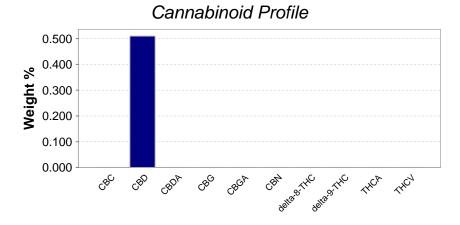

| HPLC Cannabinoids                              |            |          |          |                 |         |       |                      |
|------------------------------------------------|------------|----------|----------|-----------------|---------|-------|----------------------|
| Analyte                                        | Result     | Weight % | MU %     | Analysis Date   | Batch   | Dltn. | Method               |
| CBC                                            | < 0.2 mg/g | < 0.02 % |          | 02-Mar-21 20:11 | 2098139 | 20    | GEL SOP GL-OA -E-078 |
| CBD                                            | 5.1 mg/g   | 0.51 %   | (+/-4)   |                 |         |       |                      |
| CBDA                                           | < 0.2 mg/g | < 0.02 % | (+/-2.5) |                 |         |       |                      |
| CBG                                            | < 0.2 mg/g | < 0.02 % |          |                 |         |       |                      |
| CBGA                                           | < 0.2 mg/g | < 0.02 % |          |                 |         |       |                      |
| CBN                                            | < 0.2 mg/g | < 0.02 % |          |                 |         |       |                      |
| delta-8-THC                                    | < 0.2 mg/g | < 0.02 % |          |                 |         |       |                      |
| delta-9-THC                                    | < 0.2 mg/g | < 0.02 % | (+/- 5)  |                 |         |       |                      |
| THCA                                           | < 0.2 mg/g | < 0.02 % | (+/- 5)  |                 |         |       |                      |
| THCV                                           | < 0.2 mg/g | < 0.02 % |          |                 |         |       |                      |
| Total Potential CBD (CBD + CBDA x 0.877)       |            | 0.51 %   |          | 03-Mar-21 16:22 | 2098140 | 1     | GEL SOP GL-OA -E-078 |
| Total Potential THC (d9-THC + d9-THCA x 0.877) |            | < 0.02 % |          |                 |         |       |                      |